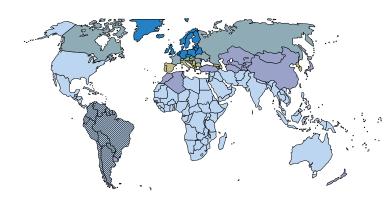

#### Warranty period\*

| Country group     | 1  | 2  | 3  | 4  | 5  | 6  |    |
|-------------------|----|----|----|----|----|----|----|
| RENOLIT EXOFOL FX | 20 | 20 | 20 | 20 | 20 | 20 | 20 |

<sup>\*</sup>up to (in years)