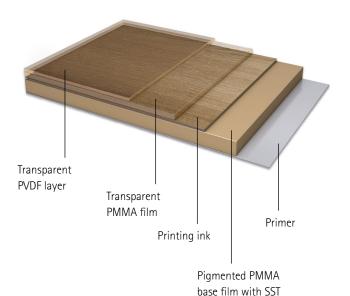

#### Protection and beauty for every climate.

RENOLIT EXOFOL FX brings new colour variety to construction components. Even in the most UV intensive climates, films virtually maintain their colour quality throughout the product life due to its multi-layered structure. The top layer consists of a polyvinylidene fluoride (PVDF) film, the middle layer of transparent polymethylmethacrylate (PMMA) and the base film PMMA coloured with infrared-reflecting pigments. Thanks to its Solar Shield Technology (SST), RENOLIT EXOFOL FX also protects window profiles from strong solar radiation.

Diagram showing the structure of the exterior film RENOLIT EXOFOL FX